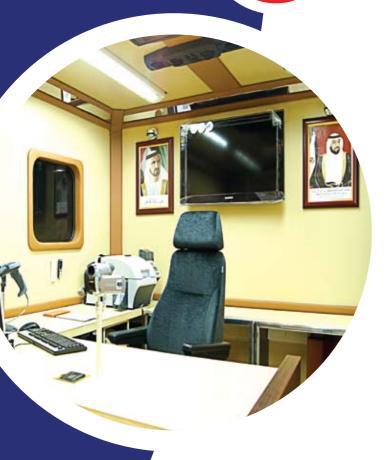

- Manager Chair
- Customer Chair
- Visitors' Seats (4 Nos.)
- Office Tables
- Digital Clock
- LCD Television
- Air Condition Unit (2 Nos.)
- Inverter
- Generator
- Water Dispenser
- Solar Ventilator
- Camera
- Handicap Ramp
- Interior Lights
- Light bar
- Control panel
- Control Switches and 24 V outlets
- Rear and Side Doors
- Retractable Steps for Rear and Side Doors

2 Aircondition Units and LCD Television for Office