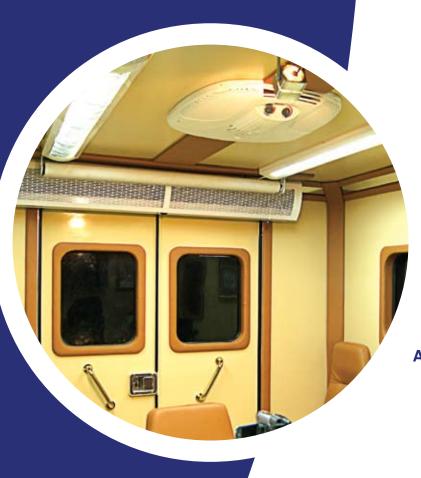

Two Airconditioner Unit for Office Compartment

Dual protection with inside/outside locking latches for the double doors

2 rows of LED / Halogen fluroscent, dome lighting in interior ceiling with dimmer

High end Body graphics designing and painting of ambulance (including frosted Windows)

## **Doors**

- Compartment Doors
- Side Entry Door
- Rear Entry Door
- Electric door locks on all doors with remote switch

Side and Rear entry Doors With Remote Locking

Interior Lights, Light bar Rear and Side Doors