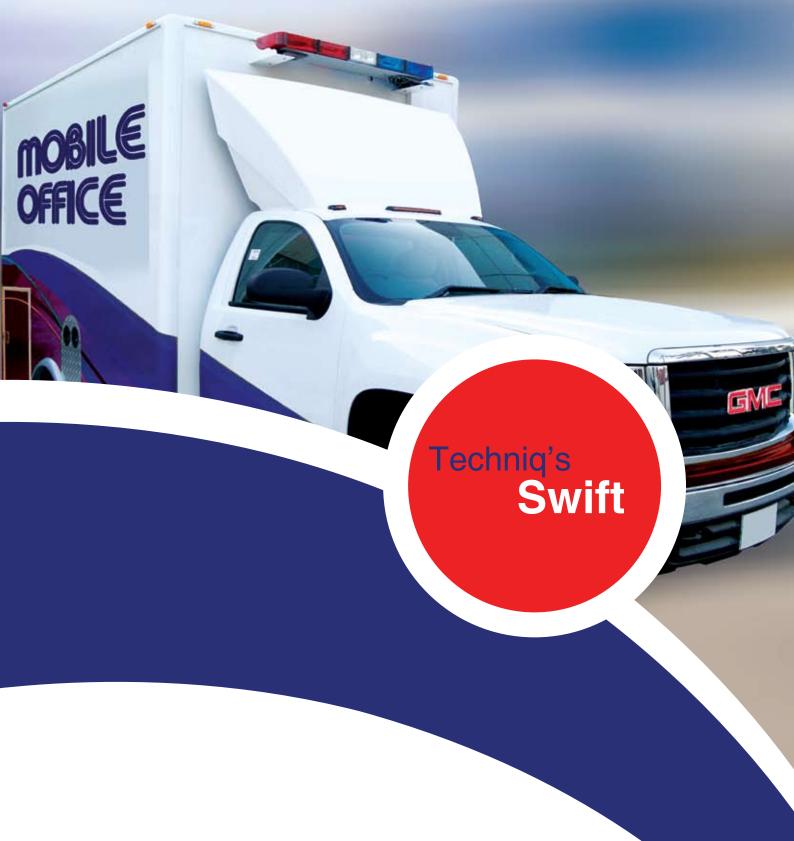

## **TECHNIQ'S SWIFT**

## **Mobile Office**

Techniq'sSwift, the Mobile Office allows entrepreneurs and other business people to access data or information from their place of business in any location. This versatility can be vital in closing a deal, delivering a report, or saving a presentation. Many entrepreneurs opine that packaging an office in a vehicle is a way to rejuvenate a business. Hence, it is important to know, how to deliver a product or service "on wheels" in a profitable and presentable way. The Swift ensures you have the right solution for your needs - manufactured using durable, high quality materials and closely supervised by highly qualified technical and service personnel in the industry.