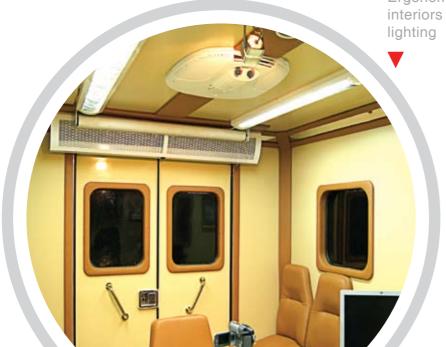

Aerodynamic roof with LED lights

Aerodynamic roof design incorporated with LED warning lights (2 clear flashers & 2 red flashers & 2 oscillators) for greater visibility

Ergonomically designed interiors with optimal lighting (roof lights, spot light)

Two Airconditioner Unit for Office Compartment

Dual protection with inside/outside locking latches for the double doors

2 rows of LED / Halogen fluroscent, dome lighting in interior ceiling with dimmer

High end Body graphics designing and painting of ambulance (including frosted Windows)

Ergonomically designed interiors with optimal lighting

Chassis / Car GMC Sierra, Ford E / F Series Chassis,

Chevrolet 3500 etc.

Drive System 4x2 or 4x4
Fuel type Diesel / Gasoline
Cab Style Single Cab
Transmission Automatic