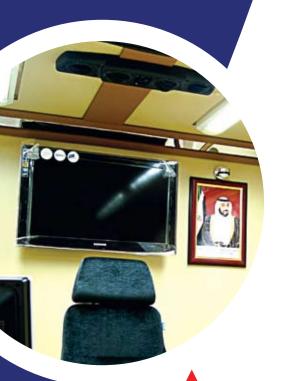

- Manager Chair
- Customer Chair
- Visitors' Seats (4 Nos.)
- Office Tables
- Digital Clock
- LCD Television
- Air Condition Unit (2 Nos.)
- Inverter
- Generator
- Water Dispenser
- Solar Ventilator
- Camera
- Handicap Ramp
- Interior Lights
- Light bar
- Control panel
- Control Switches and 24 V outlets
- Rear and Side Doors
- Retractable Steps for Rear and Side Doors

2 Aircondition Units and LCD Television for Office